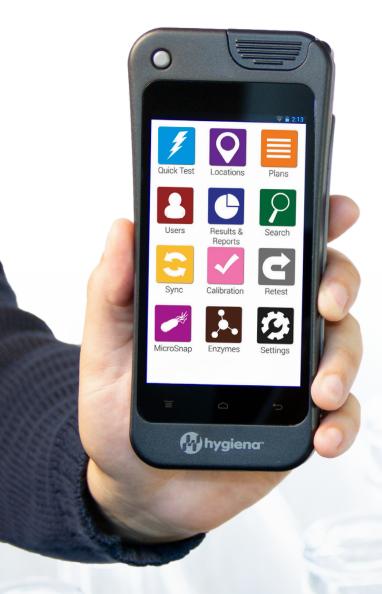

## Innovation at Your Fingertips

Quick test: Run a test from any plan or location in as few as two touches.

**Locations**: Create testing points with customized fields and pass/fail limits on the go without needing desktop software.

Plans: Easily group testing locations into plans and randomize test locations to ensure sampling coverage.

**Users**: Manage user access to differentiate personnel from managers. Enhanced administrator control.

**Results & Reports**: Easily view testing results and trend analysis.

**Search**: Quickly find specific testing plans and locations on the fly, limiting time between tests.

Sync: Wirelessly synchronize data to SureTrend™ Cloud.

**Calibration**: Factory-calibrated and preset checks to stay GMP/ISO-compliant.

**Retest**: Swipe through failed test locations and instantly run re-tests to show effectiveness of corrective action.

MicroSnap™: Test and show results for organisms like Coliform, *E. coli*, Enterobacteriaceae, and total viable count.\*

**Enzymes**: Test and show results for enzymes like Alkaline Phosphatase and Acid Phosphatase.\*

**Settings**: Customize settings for language, custom fields, test types, and simulate competitor RLU limits.