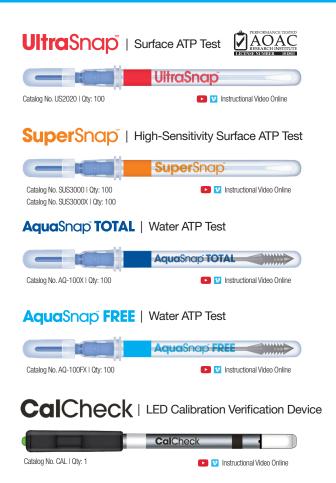

# MicroSnap™ | Indicator Organism Tests

| Product Name                                    | Catalog No.    | Quantity |
|-------------------------------------------------|----------------|----------|
| EnSURE™ Touch                                   | ETOUCH         | 1        |
| UltraSnap™ Surface ATP Test                     | US2020         | 100      |
| SuperSnap™ High-Sensitivity Surface ATP Test    | SUS3000        | 100      |
| SuperSnap™ High-Sensitivity Surface ATP Test    | SUS3000X       | 100      |
| AquaSnap™ Total Water ATP Test                  | AQ-100X        | 100      |
| AquaSnap™ Free Water ATP Test                   | AQ-100FX       | 100      |
| MicroSnap™ Coliform & E. coli Enrichment Device | MS1-CEC        | 100      |
| MicroSnap™ Enhanced Nutrient Broth              | MS1-N-BROTH-9M | L 100    |
| MicroSnap™ Coliform Detection Device            | MS2-COLIFORM   | 100      |
| MicroSnap™ E. coli Detection Device             | MS2-ECOLI      | 100      |
| MicroSnap™ Enterobacteriaceae Enrichment Device | MS1-EB         | 100      |

| Product Name                                   | Catalog No. | Quantity |
|------------------------------------------------|-------------|----------|
| MicroSnap™ Enterobacteriaceae Detection Device | MS2-EB      | 100      |
| MicroSnap™ Total Enrichment Device             | MS1-TOTAL   | 100      |
| MicroSnap™ Total Detection Device              | MS2-T0TAL   | 100      |
| ZymoSnap ALP Alkaline Phosphatase Test         | ZS-ALP-100  | 100      |
| CrossCheck Acid Phosphatase Test               | CX-3000     | 100      |
| CalCheck LED Calibration Verification Device   | CAL         | 1        |
| ATP Positive Control Kit                       | CK25        | 25       |
| ZymoSnap ALP Positive Control Kit              | ZS-ALP-PC   | 5        |
| Small Format Incubator                         | INCUBATOR   | 1        |
| Lab Format Incubator                           | INCUBATOR2  | 1        |
| BAX System Q7                                  | ASY2018     | 1        |
| BAX System X5                                  | MCH2007     | 1        |