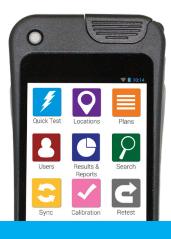

## Innovation at Your Fingertips

Quick test: Run a test from any plan or location in as few as two touches.

**Locations**: Create testing points with customized fields and pass/fail limits on the go without needing desktop software.

Plans: Easily group testing locations into plans and randomize test locations to ensure sampling coverage.

**Users**: Manage user access to differentiate personnel from managers. Enhanced administrator control.

**Results & Reports**: Easily view testing results and trend analysis.

**Search**: Quickly find specific testing plans and locations on the fly, limiting time between tests.

Sync: Wirelessly synchronize data to SureTrend™ Cloud.

**Calibration**: Factory-calibrated and preset checks to stay GMP/ISO-compliant.

**Retest**: Swipe through failed test locations and instantly run re-tests to show effectiveness of corrective action.

MicroSnap™: Test and show results for organisms like Coliform, *E. coli*, Enterobacteriaceae, and total viable count.\*

**Enzymes**: Test and show results for enzymes like Alkaline Phosphatase and Acid Phosphatase.\*

**Settings**: Customize settings for language, custom fields, test types, and simulate competitor RLU limits.