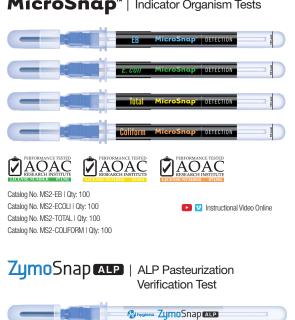

**Calibration**: Factory-calibrated and preset checks to stay GMP/ISO-compliant.

**Retest**: Swipe through failed test locations and instantly run re-tests to show effectiveness of corrective action.

MicroSnap™: Test and show results for organisms like Coliform, *E. coli*, Enterobacteriaceae, and total viable count.\*

# MicroSnap™ | Indicator Organism Tests

| Product Name                                    | Catalog No.    | Quantity |
|-------------------------------------------------|----------------|----------|
| EnSURE™ Touch                                   | ETOUCH         | 1        |
| UltraSnap™ Surface ATP Test                     | US2020         | 100      |
| SuperSnap™ High-Sensitivity Surface ATP Test    | SUS3000        | 100      |
| SuperSnap™ High-Sensitivity Surface ATP Test    | SUS3000X       | 100      |
| AquaSnap™ Total Water ATP Test                  | AQ-100X        | 100      |
| AquaSnap™ Free Water ATP Test                   | AQ-100FX       | 100      |
| MicroSnap™ Coliform & E. coli Enrichment Device | MS1-CEC        | 100      |
| MicroSnap™ Enhanced Nutrient Broth              | MS1-N-BROTH-9M | L 100    |
| MicroSnap™ Coliform Detection Device            | MS2-COLIFORM   | 100      |
| MicroSnap™ E. coli Detection Device             | MS2-ECOLI      | 100      |
| MicroSnap™ Enterobacteriaceae Enrichment Device | MS1-EB         | 100      |

| Product Name                                   | Catalog No. | Quantity |
|------------------------------------------------|-------------|----------|
| MicroSnap™ Enterobacteriaceae Detection Device | MS2-EB      | 100      |
| MicroSnap™ Total Enrichment Device             | MS1-TOTAL   | 100      |
| MicroSnap™ Total Detection Device              | MS2-T0TAL   | 100      |
| ZymoSnap ALP Alkaline Phosphatase Test         | ZS-ALP-100  | 100      |
| CrossCheck Acid Phosphatase Test               | CX-3000     | 100      |
| CalCheck LED Calibration Verification Device   | CAL         | 1        |
| ATP Positive Control Kit                       | CK25        | 25       |
| ZymoSnap ALP Positive Control Kit              | ZS-ALP-PC   | 5        |
| Small Format Incubator                         | INCUBATOR   | 1        |
| Lab Format Incubator                           | INCUBATOR2  | 1        |
| BAX System Q7                                  | ASY2018     | 1        |
| BAX System X5                                  | MCH2007     | 1        |