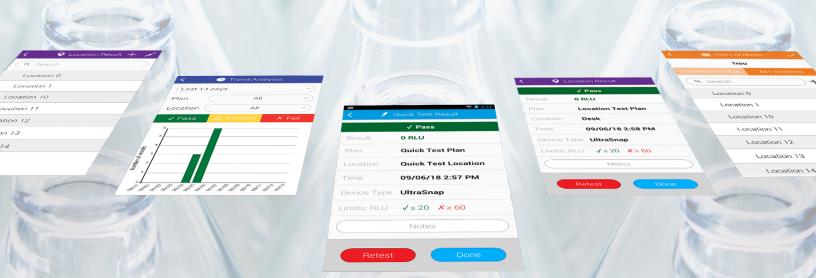

**Results & Reports**: Easily view testing results and trend analysis.

**Search**: Quickly find specific testing plans and locations on the fly, limiting time between tests.

Sync: Wirelessly synchronize data to SureTrend™ Cloud.

**4** 🚶 🤼

The data you need to master risk management all in one place.

SureTrend™ Cloud is an easy-to-use data analysis software that comes free with every EnSURE Touch. Available in both cloud-based and desktop formats, SureTrend Cloud enables users to monitor, track, and trend testing results across multiple facilities, and schedule automatic reports, making risk management easier than ever.

#### **Features & Benefits:**

- Communicate department performance and achievement to your team and to management
- Fully interactive dashboard allows for quick data viewing, showing you everything at a glance
- Easily configure one or hundreds of instruments from a single SureTrend Account
- Monitor testing across one or multiple facilities
- Schedule automatic reports delivered directly to your email
- Full online support and resource center only one click away
- Track re-tests to discover opportunities for retraining or identify equipment that may need replacing

- Quickly create charts and graphs of test results with many user configurable reports
- Free upgrades with optional wireless software updates

suretrend.hygiena.com