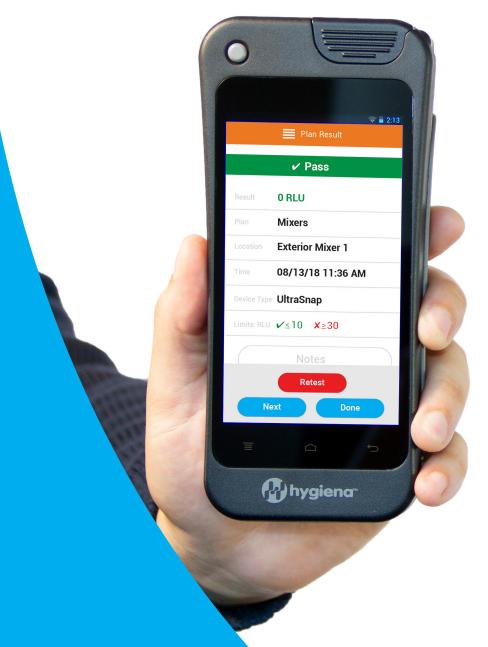

## Innovation at Your Fingertips

Quick test: Run a test from any plan or location in as few as two touches.

**Locations**: Create testing points with customized fields and pass/fail limits on the go without needing desktop software.

**Calibration**: Factory-calibrated and preset checks to stay GMP/ISO-compliant.

**Retest**: Swipe through failed test locations and instantly run re-tests to show effectiveness of corrective action.

MicroSnap™: Test and show results for organisms like Coliform, *E. coli*, Enterobacteriaceae, and total viable count.\*